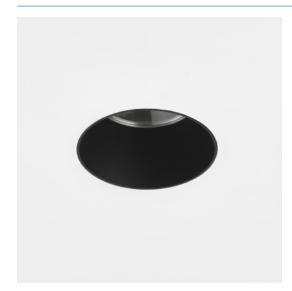

## VOID 80 **5790** SKU 1392016

## GENERAL

| FINISH:                   | Matt Black                | CABLE LENGTH:              | 265 (mm)                                   |
|---------------------------|---------------------------|----------------------------|--------------------------------------------|
| MAIN MATERIAL:            | Metal - Zinc              | GROSS WEIGHT:              | 1.1 (Kg)                                   |
| DIMENSIONS:               | H:163mm DIA:146mm         | CLASS:                     | CE (Class II)                              |
| INSTALLATION ORIENTATION: | Install In To New Ceiling | IP RATING:                 | IP65                                       |
| CUT OUT HOLE:             | 98mm/3-7/8″               | BATHROOM ZONE:             | Zone 1, 2, 3                               |
| RECESS DEPTH:             | 163 (mm)                  | VOLTAGE:                   | Mains 230 (V)                              |
| FIRE RATING:              | 90 (min)                  | PRODUCT F MARK:            | Suitable for mounting on flammable materia |
| LAMP                      |                           |                            |                                            |
| LIGHT SOURCE:             | LED GU10                  | MACADAM ELLIPSE:           | Not Applicable                             |
| MAXIMUM WATTAGE:          | 6W Max                    | UGR:                       | Not Applicable                             |
| MAXIMUM LAMP LENGTH:      | 58 (mm)                   | BEAM ANGLE:                | Lamp Dependant                             |
| LAMP INCLUDED?            | Not Applicable            | TILT ADJUSTMENT ANGLE:     | Not Applicable                             |
| LUMINOUS FLUX:            | Lamp Dependant            | ROTATION ADJUSTMENT ANGLE: | Not Applicable                             |
| COLOUR TEMP:              | Lamp Dependant            | AVERAGE LIFESPAN:          | Lamp Dependant                             |
| CRI:                      | Lamp Dependant            | L70:                       | Not Applicable                             |
| R9:                       | Lamp Dependant            |                            |                                            |
| ELECTRICAL                |                           |                            |                                            |
| SWITCHED:                 | No                        | SUPPLY FREQUENCY:          | Not Applicable                             |
| DIMMABLE:                 | Yes                       | DRIVER / BALLAST VOLTAGE:  | Not Applicable                             |
| DIMMING METHOD:           | Lamp Dependant            | DRIVER AVERAGE LIFESPAN:   | Not Applicable                             |
| DRIVER OUTPUT CURRENT:    | Not Applicable            | EFFICACY:                  | Lamp Dependant                             |
| DRIVER OUTPUT VOLTAGE:    | Not Applicable            | DRIVER/BALLAST INCLUDED?   | Not Applicable                             |
|                           |                           |                            |                                            |
| ADDITIONAL INFORM         | MATION                    |                            | (                                          |
|                           |                           |                            |                                            |