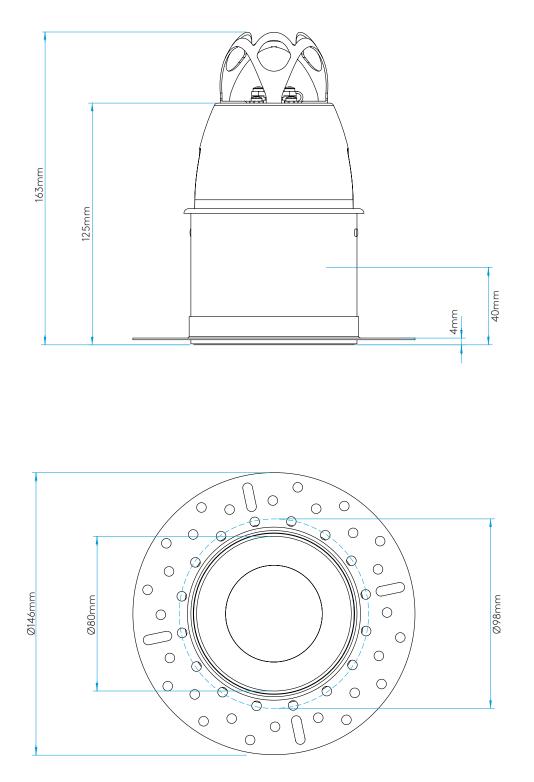

## PRODUCT ELEVATIONS

sales@astrolighting.com

## GENERAL

| FINISH:                   | Matt Black                | CABLE LENGTH:              | 265 (mm)                                   |
|---------------------------|---------------------------|----------------------------|--------------------------------------------|
| MAIN MATERIAL:            | Metal - Zinc              | GROSS WEIGHT:              | 1.1 (Kg)                                   |
| DIMENSIONS:               | H:163mm DIA:146mm         | CLASS:                     | CE (Class II)                              |
| INSTALLATION ORIENTATION: | Install In To New Ceiling | IP RATING:                 | IP65                                       |
| CUT OUT HOLE:             | 98mm/3-7/8″               | BATHROOM ZONE:             | Zone 1, 2, 3                               |
| RECESS DEPTH:             | 163 (mm)                  | VOLTAGE:                   | Mains 230 (V)                              |
| FIRE RATING:              | 90 (min)                  | PRODUCT F MARK:            | Suitable for mounting on flammable materia |
| LAMP                      |                           |                            |                                            |
| LIGHT SOURCE:             | LED GU10                  | MACADAM ELLIPSE:           | Not Applicable                             |
| MAXIMUM WATTAGE:          | 6W Max                    | UGR:                       | Not Applicable                             |
| MAXIMUM LAMP LENGTH:      | 58 (mm)                   | BEAM ANGLE:                | Lamp Dependant                             |
| LAMP INCLUDED?            | Not Applicable            | TILT ADJUSTMENT ANGLE:     | Not Applicable                             |
| LUMINOUS FLUX:            | Lamp Dependant            | ROTATION ADJUSTMENT ANGLE: | Not Applicable                             |
| COLOUR TEMP:              | Lamp Dependant            | AVERAGE LIFESPAN:          | Lamp Dependant                             |
| CRI:                      | Lamp Dependant            | L70:                       | Not Applicable                             |
| R9:                       | Lamp Dependant            |                            |                                            |
| ELECTRICAL                |                           |                            |                                            |
| SWITCHED:                 | No                        | SUPPLY FREQUENCY:          | Not Applicable                             |
| DIMMABLE:                 | Yes                       | DRIVER / BALLAST VOLTAGE:  | Not Applicable                             |
| DIMMING METHOD:           | Lamp Dependant            | DRIVER AVERAGE LIFESPAN:   | Not Applicable                             |
| DRIVER OUTPUT CURRENT:    | Not Applicable            | EFFICACY:                  | Lamp Dependant                             |
| DRIVER OUTPUT VOLTAGE:    | Not Applicable            | DRIVER/BALLAST INCLUDED?   | Not Applicable                             |
|                           |                           |                            |                                            |
| ADDITIONAL INFORM         | MATION                    |                            | (                                          |
|                           |                           |                            |                                            |