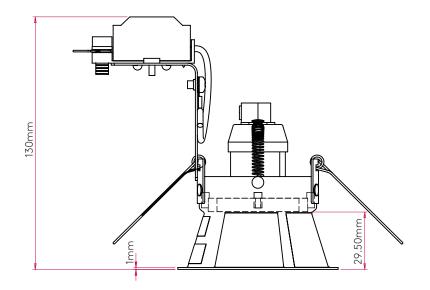

## GENERAL

| FINISH:                   | Matt Black         | CABLE LENGTH:              | Not Applicable                                                                                               |
|---------------------------|--------------------|----------------------------|--------------------------------------------------------------------------------------------------------------|
| MAIN MATERIAL:            | Metal - Mild Steel | GROSS WEIGHT:              | 0.14 (Kg)                                                                                                    |
| DIMENSIONS:               | D:130mm DIA:82mm   | CLASS:                     | CE (Class I)                                                                                                 |
| INSTALLATION ORIENTATION: | Ceiling Mount      | IP RATING:                 | IP20                                                                                                         |
| CUT OUT HOLE:             | 76mm/3″            | BATHROOM ZONE:             | Zone 3                                                                                                       |
| RECESS DEPTH:             | 150 (mm)           | VOLTAGE:                   | Mains 230 (V)                                                                                                |
| FIRE RATING:              | Not Applicable     | PRODUCT F MARK:            | Not suitable for mounting<br>on flammable materials.<br>Not suitable for covering<br>with thermal materials. |
| LIGHT SOURCE:             | GU10               | MACADAM ELLIPSE:           | Not Applicable                                                                                               |
| MAXIMUM WATTAGE:          | Lamp Dependent     | UGR:                       | Not Applicable                                                                                               |
| MAXIMUM LAMP LENGTH:      | 75 (mm)            | BEAM ANGLE:                | Lamp Dependent                                                                                               |
| LAMP INCLUDED?            | No                 | TILT ADJUSTMENT ANGLE:     | Not Applicable                                                                                               |
| LUMINOUS FLUX:            | Lamp Dependent     | ROTATION ADJUSTMENT ANGLE: | Not Applicable                                                                                               |
| COLOUR TEMP:              | Lamp Dependent     | AVERAGE LIFESPAN:          | Lamp Dependent                                                                                               |
| CRI:                      | Lamp Dependent     | L70:                       | Not Applicable                                                                                               |
| R9:                       | Lamp Dependent     |                            |                                                                                                              |
| ELECTRICAL                |                    |                            |                                                                                                              |
| SWITCHED:                 | No                 | SUPPLY FREQUENCY:          | Not Applicable                                                                                               |
| DIMMABLE:                 | Yes                | DRIVER / BALLAST VOLTAGE:  | Not Applicable                                                                                               |
| DIMMING METHOD:           | Lamp Dependent     | DRIVER AVERAGE LIFESPAN:   | Not Applicable                                                                                               |
| DRIVER OUTPUT CURRENT:    | Not Applicable     | EFFICACY:                  | Lamp Dependent                                                                                               |
| DRIVER OUTPUT VOLTAGE:    | Not Applicable     | DRIVER/BALLAST INCLUDED?   | Not Applicable                                                                                               |
| ADDITIONAL INFOR          |                    |                            | ( F                                                                                                          |