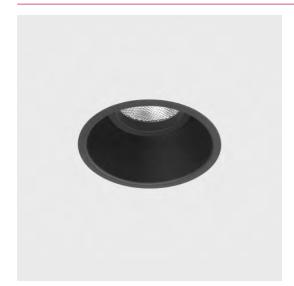

## GENERAL

| FINISH:                   | Matt Black         | CABLE LENGTH:              | Not Applicable                                                                                               |
|---------------------------|--------------------|----------------------------|--------------------------------------------------------------------------------------------------------------|
| MAIN MATERIAL:            | Metal - Mild Steel | GROSS WEIGHT:              | 0.14 (Kg)                                                                                                    |
| DIMENSIONS:               | D:130mm DIA:82mm   | CLASS:                     | CE (Class I)                                                                                                 |
| INSTALLATION ORIENTATION: | Ceiling Mount      | IP RATING:                 | IP20                                                                                                         |
| CUT OUT HOLE:             | 76mm/3″            | BATHROOM ZONE:             | Zone 3                                                                                                       |
| RECESS DEPTH:             | 150 (mm)           | VOLTAGE:                   | Mains 230 (V)                                                                                                |
| FIRE RATING:              | Not Applicable     | PRODUCT F MARK:            | Not suitable for mounting<br>on flammable materials.<br>Not suitable for covering<br>with thermal materials. |
| LIGHT SOURCE:             | GU10               | MACADAM ELLIPSE:           | Not Applicable                                                                                               |
| MAXIMUM WATTAGE:          | Lamp Dependent     | UGR:                       | Not Applicable                                                                                               |
| MAXIMUM LAMP LENGTH:      | 75 (mm)            | BEAM ANGLE:                | Lamp Dependent                                                                                               |
| LAMP INCLUDED?            | No                 | TILT ADJUSTMENT ANGLE:     | Not Applicable                                                                                               |
| LUMINOUS FLUX:            | Lamp Dependent     | ROTATION ADJUSTMENT ANGLE: | Not Applicable                                                                                               |
| COLOUR TEMP:              | Lamp Dependent     | AVERAGE LIFESPAN:          | Lamp Dependent                                                                                               |
| CRI:                      | Lamp Dependent     | L70:                       | Not Applicable                                                                                               |
| R9:                       | Lamp Dependent     |                            |                                                                                                              |
| ELECTRICAL                |                    |                            |                                                                                                              |
| SWITCHED:                 | No                 | SUPPLY FREQUENCY:          | Not Applicable                                                                                               |
| DIMMABLE:                 | Yes                | DRIVER / BALLAST VOLTAGE:  | Not Applicable                                                                                               |
| DIMMING METHOD:           | Lamp Dependent     | DRIVER AVERAGE LIFESPAN:   | Not Applicable                                                                                               |
| DRIVER OUTPUT CURRENT:    | Not Applicable     | EFFICACY:                  | Lamp Dependent                                                                                               |
| DRIVER OUTPUT VOLTAGE:    | Not Applicable     | DRIVER/BALLAST INCLUDED?   | Not Applicable                                                                                               |
| ADDITIONAL INFOR          |                    |                            | ( F                                                                                                          |