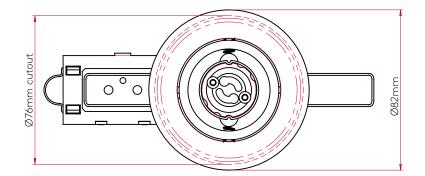

## GENERAL

| FINISH:                   | Matt Black         | CABLE LENGTH:              | Not Applicable                                                                                               |
|---------------------------|--------------------|----------------------------|--------------------------------------------------------------------------------------------------------------|
| MAIN MATERIAL:            | Metal - Mild Steel | GROSS WEIGHT:              | 0.14 (Kg)                                                                                                    |
| DIMENSIONS:               | D:130mm DIA:82mm   | CLASS:                     | CE (Class I)                                                                                                 |
| INSTALLATION ORIENTATION: | Ceiling Mount      | IP RATING:                 | IP20                                                                                                         |
| CUT OUT HOLE:             | 76mm/3″            | BATHROOM ZONE:             | Zone 3                                                                                                       |
| RECESS DEPTH:             | 150 (mm)           | VOLTAGE:                   | Mains 230 (V)                                                                                                |
| FIRE RATING:              | Not Applicable     | PRODUCT F MARK:            | Not suitable for mounting<br>on flammable materials.<br>Not suitable for covering<br>with thermal materials. |
| LIGHT SOURCE:             | GU10               | MACADAM ELLIPSE:           | Not Applicable                                                                                               |
| MAXIMUM WATTAGE:          | Lamp Dependent     | UGR:                       | Not Applicable                                                                                               |
| MAXIMUM LAMP LENGTH:      | 75 (mm)            | BEAM ANGLE:                | Lamp Dependent                                                                                               |
| LAMP INCLUDED?            | No                 | TILT ADJUSTMENT ANGLE:     | Not Applicable                                                                                               |
| LUMINOUS FLUX:            | Lamp Dependent     | ROTATION ADJUSTMENT ANGLE: | Not Applicable                                                                                               |
| COLOUR TEMP:              | Lamp Dependent     | AVERAGE LIFESPAN:          | Lamp Dependent                                                                                               |
| CRI:                      | Lamp Dependent     | L70:                       | Not Applicable                                                                                               |
| R9:                       | Lamp Dependent     |                            |                                                                                                              |
| ELECTRICAL                |                    |                            |                                                                                                              |
| SWITCHED:                 | No                 | SUPPLY FREQUENCY:          | Not Applicable                                                                                               |
| DIMMABLE:                 | Yes                | DRIVER / BALLAST VOLTAGE:  | Not Applicable                                                                                               |
| DIMMING METHOD:           | Lamp Dependent     | DRIVER AVERAGE LIFESPAN:   | Not Applicable                                                                                               |
| DRIVER OUTPUT CURRENT:    | Not Applicable     | EFFICACY:                  | Lamp Dependent                                                                                               |
| DRIVER OUTPUT VOLTAGE:    | Not Applicable     | DRIVER/BALLAST INCLUDED?   | Not Applicable                                                                                               |
| ADDITIONAL INFOR          |                    |                            | ( F                                                                                                          |